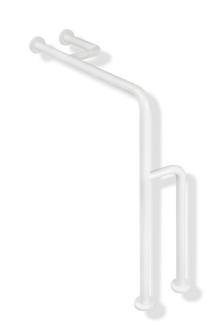

## Floor to wall stationary support with load bearing capacity up to 300 kg 801.22.8400

- vertical and horizontal bars joined at right-angles with fixing roses made of steel
- · for holding on to and providing support
- · with continuous, corrosion resistant steel core
- · can be mounted in left hand or right hand position
- · for wall and floor mounting with HEWI fixing material and roses
- · if mounted on lightweight walls, rear lining made of laminated timber boards at least 30 mm thick is required
- · centre-to-centre: 834 mm wide, 850 mm high and 135 mm deep
- · bar diameter 33 mm, rose diameter 70 mm
- made of high-quality polyamide according to HEWI colour chart
- · toilet roll holder upgrade kit 801.50.010, can be retrofitted
- vertical loading capacity up to 300 kg, horizontal loading capacity in direction with additional wall support up to 100 kg