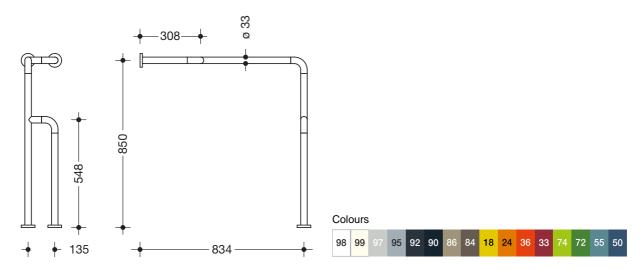

## Floor to wall stationary support with load bearing capacity up to 300 kg 801.22.8400

- vertical and horizontal bars joined at right-angles with fixing roses made of steel
- · for holding on to and providing support
- · with continuous, corrosion resistant steel core
- · can be mounted in left hand or right hand position
- · for wall and floor mounting with HEWI fixing material and roses
- · if mounted on lightweight walls, rear lining made of laminated timber boards at least 30 mm thick is required
- · centre-to-centre: 834 mm wide, 850 mm high and 135 mm deep
- · bar diameter 33 mm, rose diameter 70 mm
- made of high-quality polyamide according to HEWI colour chart
- · toilet roll holder upgrade kit 801.50.010, can be retrofitted
- vertical loading capacity up to 300 kg, horizontal loading capacity in direction with additional wall support up to 100 kg

## Dimensions in mm

Technical information subject to alteration, 12th March 2020