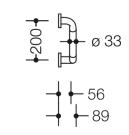

Telefon: +49 5691 82-0

Telefax: +49 5691 82-319

- bar diameter 33 mm, rose diameter 70 mm,
- · increased stability through 3 mounting supports
- made of high-quality polyamide according to HEWI colour chart
- toilet roll holder upgrade kit 801.50.010, can be retrofitted