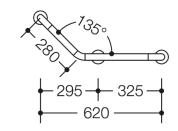

## **Properties**

Range 801 L-shaped support rail

- can be mounted in left hand or right hand position
- rails joined at a flat angle and fitted with fixing roses made of steel
- for holding on to and providing support
- · with continuous, corrosion resistant steel core
- · for wall mounting with special HEWI fixing materials and roses
- centre-to-centre dimensions 295 mm and 325 mm, 135° angle, 200 mm high, 89 mm deep