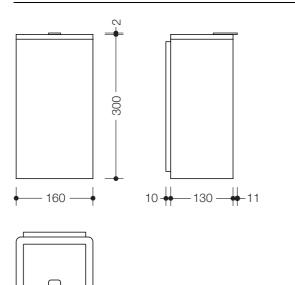

## Hygiene waste bin 950.05.200

- $\cdot$  cubic body with recessed wall base
- $\cdot$  used as container for hygiene waste
- · capacity approx. 6 l
- · concealed, integrated bag holder
- · lid with lifting flap
- · 160 mm wide, 300 mm high and 140 mm deep
- · for wall mounting
- $\cdot$  bin and lid made of high-quality stainless steel, coated white
- $\cdot$  slot opening made of high-quality synthetic material, chrome-plated
- · including non-corrosive HEWI fixing material

## Dimensions in mm