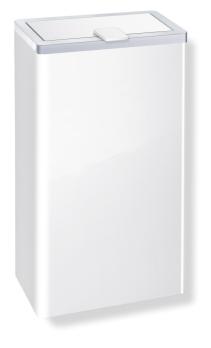

## Hygiene waste bin 950.05.200

- $\cdot$  cubic body with recessed wall base
- $\cdot$  used as container for hygiene waste
- · capacity approx. 6 l
- · concealed, integrated bag holder
- · lid with lifting flap
- · 160 mm wide, 300 mm high and 140 mm deep
- · for wall mounting
- $\cdot$  bin and lid made of high-quality stainless steel, coated white
- $\cdot$  slot opening made of high-quality synthetic material, chrome-plated
- · including non-corrosive HEWI fixing material