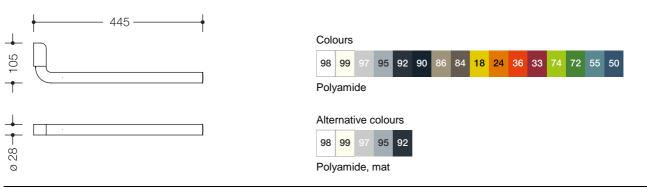

## Towel rail 477.09.200

- · towel rail with one cylindrical arm
- $\cdot$  for hanging up towels and other pieces of clothing
- · the arm can be swung to the side
- · 445 mm long and 105 mm high, arm diameter 28 mm
- made of high-quality polyamide according to HEWI colour chart