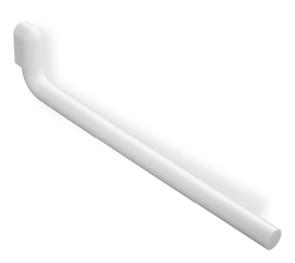

## Towel rail 477.09.200

- · towel rail with one cylindrical arm
- $\cdot$  for hanging up towels and other pieces of clothing
- · the arm can be swung to the side
- · 445 mm long and 105 mm high, arm diameter 28 mm
- made of high-quality polyamide according to HEWI colour chart