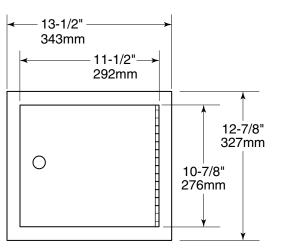

## **Rough Wall Opening**

12" (305mm) wide 11-1/4" (286mm) high 1-3/4" to 5-1/2" (44 to 138mm) minimum recessed depth