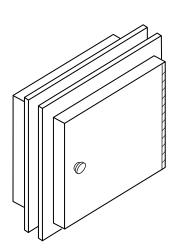

## **CONSTRUCTION:**

Unit fabricated of type 304 HEAVY GAUGE stainless steel. All welded construction with exposed surfaces having a #4 satin-finish. One piece seamless flange provided with 1/4" (6mm) return for rigidity and mounting hole. EXTRA HEAVY 18-gauge (1.2mm) stainless steel doors are self-closing. Doors are mounted on a continuous stainless steel piano-hinge and provided with a pull knob. Door shall be equipped with interlocking mechanism to prevent the door from opening when the other door is open, providing sight barrier for privacy. Removable tray provided.