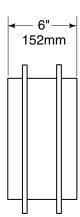

## **Rough Wall Opening**

12" (305mm) wide 11-1/4" (286mm) high 1-3/4" to 5-1/2" (44 to 138mm) minimum recessed depth