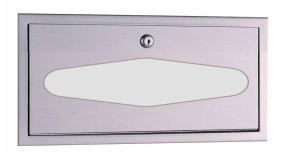

# RUBBER GLOVE DISPENSER

RGD-1

#### **CONSTRUCTION:**

Unit fabricated of type 304 stainless steel. All welded construction with exposed surfaces having a #4 satin-finish. One piece seamless 22-gauge (0.8mm) flange provided with 1/4" (6mm) return for rigidity. EXTRA HEAVY 20-gauge (1mm) door hung on continuous stainless piano hinge and fitted with tumbler lock.

## **CAPACITY:**

Any standard size box of rubber gloves.