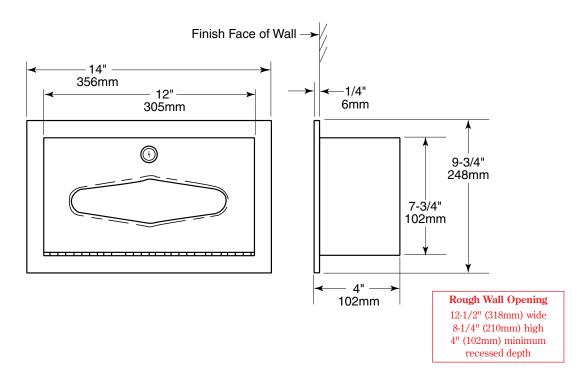

#### **OVERALL DIMENSIONS:**

14" W x 9-3/4" H x 4" D (356 x 248 x 102mm)

## **MOUNTING:**

Mounting height shall be 66" (1.676mm) to top of unit.

Rubber Glove Dispenser shall be Model RGD-1 of Gamco Commercial Restroom Accessories, One Gamco Place, Durant, OK, 74701-1910