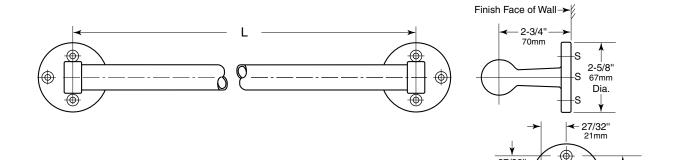

## **CONSTRUCTION:**

Bar fabricated of 18-gauge (1.2mm) type 304 stainless tubing with satin-finish and having 1" (25mm) diameter. Heavy satin chrome solid brass posts provided with mounting.

Towel Bar shall be Model\_\_\_\_\_\_ (insert model number) of Gamco Commercial Restroom Accessories, One Gamco Place, Durant, OK, 74701-1910

The illustrations and descriptions herein are applicable to production as of the date of this Technical Data Sheet. The manufacturer reserves the right to, and does from time to time, make changes and improvements in designs and dimensions. 1-11/16"

43mm

27/32"

21mm

\*

€