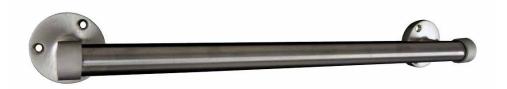

## HEAVY DUTY TOWEL BAR

## I B SERIES

**TB-1** for 12" (305mm) towel bar **TB-2** for 18" (457mm) towel bar **TB-3** for 24" (609mm) towel bar **TB-4** for 30" (762mm) towel bar

## **CONSTRUCTION:**

Bar fabricated of 18-gauge (1.2mm) type 304 stainless tubing with satin-finish and having 1" (25mm) diameter. Heavy satin chrome solid brass posts provided with mounting.

Towel Bar shall be Model\_\_\_\_\_\_ (insert model number) of Gamco Commercial Restroom Accessories, One Gamco Place, Durant, OK, 74701-1910