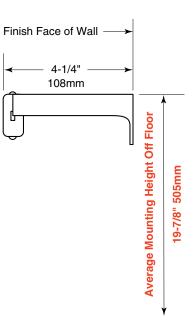

### **MOUNTING:**

ADA mounting guide - Toilet tissue rolls should be mounted with forward edge no more than 36" (914mm) from the back wall stall. All toilet tissue dispensers should be mounted with their horizontal centerline at least 19" (483mm) above the finish floor.