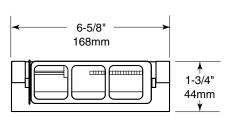

# SURFACE-MOUNTED SINGLE TOILET TISSUE HOLDER

813

Date: Project Name:

**OPTIONS:** 

□ -NCR No Control Roll







### **CONSTRUCTION:**

Constructed of die cast aluminum. Theft-resistant locking device spindle fabricated of grey polystyrene. Stainless steel spring.

# CAPACITY:

Single roll capacity. Holds toilet tissue roll up to 5-1/4" (133mm) diameter.

# **INSTALLATION:**

Secure to wall with mounting screws (provided with unit) at holes provided.

## **OVERALL DIMENSIONS:**

6-5/8" W x 1-3/4" H x 4-1/4" D (168 x 44 x 108mm)

### **MOUNTING:**

ADA mounting guide - Toilet tissue rolls should be mounted with forward edge no more than 36" (914mm) from the back wall stall. All toilet tissue dispensers should be mounted with their horizontal centerline at least 19" (483mm) above the finish floor.

Surface-Mounted Single Toilet Tissue Holder shall be Model 813 of Gamco Commercial Restroom Accessori