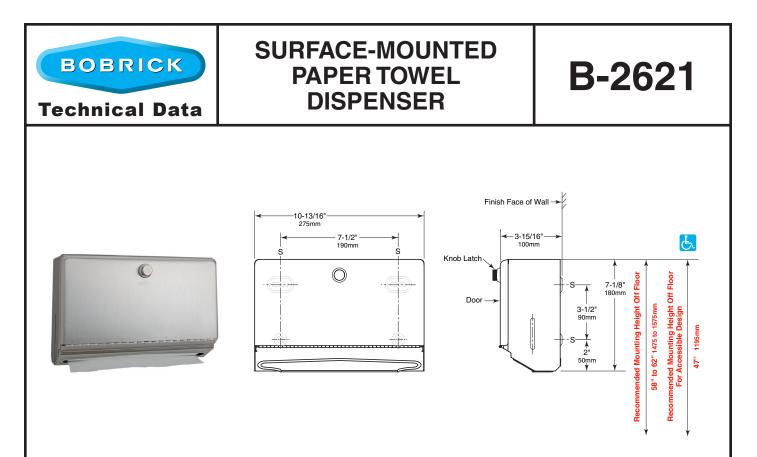

## **INSTALLATION:**

Mount unit on wall with four  $#10 \ge 1-1/4$ " (4.8  $\ge 32$ mm) sheet-metal screws (not furnished) at points indicated by an *S*. For plaster or dry wall construction, provide concealed backing to comply with local building codes, then secure unit with sheet-metal screws. For other wall surfaces, provide fiber plugs or expansion shields for use with sheet-metal screws, or provide 1/8" (3mm) toggle bolts or expansion bolts.