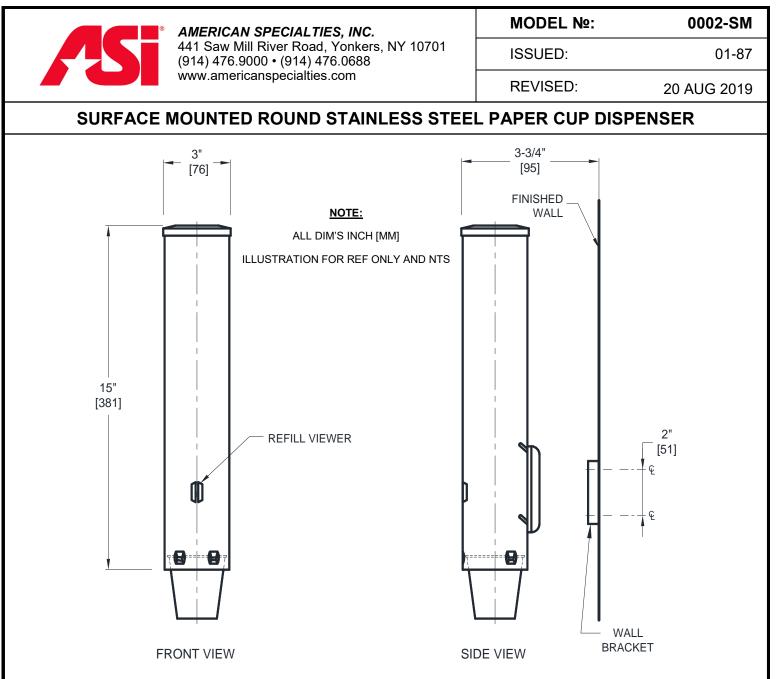

## **SPECIFICATION**

Surface mounted Round Paper Cup dispenser shall hold one hundred (100) 3oz to 6oz (90ml -177ml) waxed paper cups. Dispenser shall be 22 gauge type 304 stainless steel alloy 18-8. All exposed surfaces shall be bright finish and be protected during shipment with a PVC film easily removable after installation. Back of unit shall have a dovetail bracket to match a wedge fit wall bracket.

## **INSTALLATION**

An independent bracket is surface mounted on wall or partition using  $N \ge 10$  pan-head self-threading screws (supplied). Unit is then secured at back via a matching permanent bracket at back of dispenser. For compliance with 2010 ADA Accessibility Standards install unit so that the bottom of the cup dispenser is 48" [1219] max AFF (Above Finished Floor) with clear floor reach access only and 46" [1168] max AFF with side reach over an obstruction (e.g. vanity).