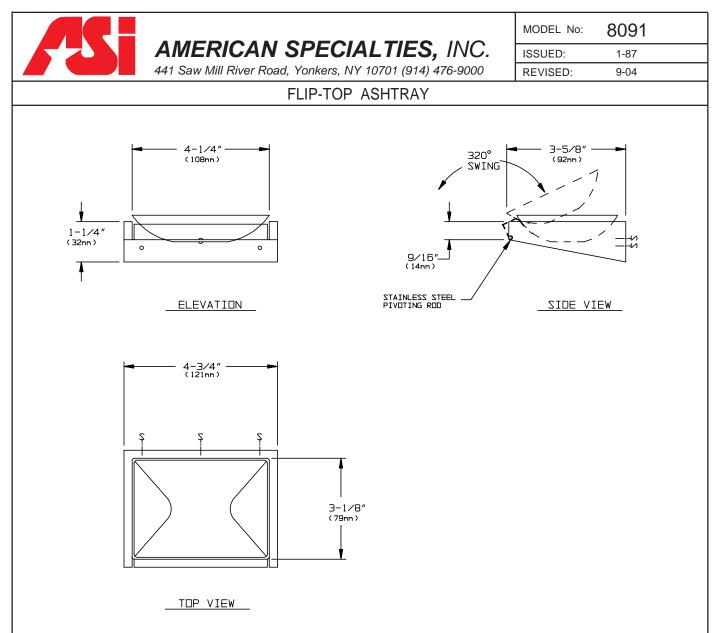

## **SPECIFICATION**

Flip-Top Ashtray shall be fabricated of alloy 18-8 stainless steel, type 304, 18 gauge. All exposed surfaces shall be  $N^{\circ}4$  satin finish. Ashtray shall be attached to front of bracket with a stainless steel pivot hinge. Mounting bracket shall be provided with three (3) 7/ 32" (5.6mm) dia. holes to accommodate mounting screws.

## **INSTALLATION**

Unit is surfaced mounted to wall or partition using Nº 10 self-tapping screws (by others) through three (3) mounting holes (provided). For compliance with ADA Accessibility Guidelines, unit should be installed with ashtray top 54" (1372mm) maximum above finished floor (AFF) if clear floor side reach access is provided or 48" (1219mm) maximum AFF if clear floor forward reach access is provided or 46" (1168mm) maximum AFF if side reach over an obstruction (i.e. vanity) is only provided. For general utility unit should be installed so that ashtray top is 32" (813mm) to 45" (1143mm) AFF.

## **OPERATION**

Flip-Top Ashtray pivot rod permits 320° rotation, allowing for manual disposal of waste and service cleaning on a cycle determined by maintenance needs.

| Accessory Specialties AMERICAN DISPENSER Desert Ray Products | OUS,INC. |
|--------------------------------------------------------------|----------|
|--------------------------------------------------------------|----------|