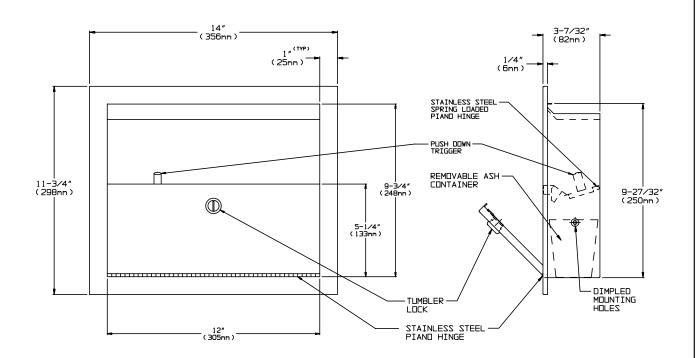

## **SPECIFICATION**

Recessed Ash Receptacle unit with removable container shall be fabricated of alloy 18-8 stainless steel, type 304,  $N^{\circ}$  22 gauge. All exposed surfaces shall be  $N^{\circ}$  4 satin finish and shall be protected during shipment with a PVC film easily removable after installation. Ash trough shall have a push-down trigger for depositing ashes and blade shall be mounted on a spring loaded stainless steel piano hinge. Service door shall be attached to cabinet with a stainless steel piano hinge and be held closed with a tumbler lock keyed alike to other ASI Washroom Equipment. Face trim shall be 1" (25mm) wide formed from one piece with no mitres, welding or open seams and have 1/4" (6.35mm) square return to wall. Structural assembly of all components shall be of welded construction.

### INSTALLATION

Unit is mounted in wall recess or partition using  $N^{\circ}$  10 self tapping screws (by others) through concealed mounting holes provided. For compliance with ADA Accessibility Guidelines the unit should be installed so that the ashtray is 54" (1372 mm) max above finished floor (AFF) when clear side reach is provided, or 48" (1219 mm) max AFF with forward reach only provided and 46" (1168 mm) max AFF with side reach over an obstruction (ie: vanity). Note that RWO is 3/4" (19mm) below top of frame trim. Typical mounting height is 53-3/4" (1365mm) AFF from top of frame trim.

Rough Wall Opening (RWO) required is ..... 2-1/2"W x 10-1/4"H x 3-1/8"D minimum (318 mm x 260 mm x 79mm).