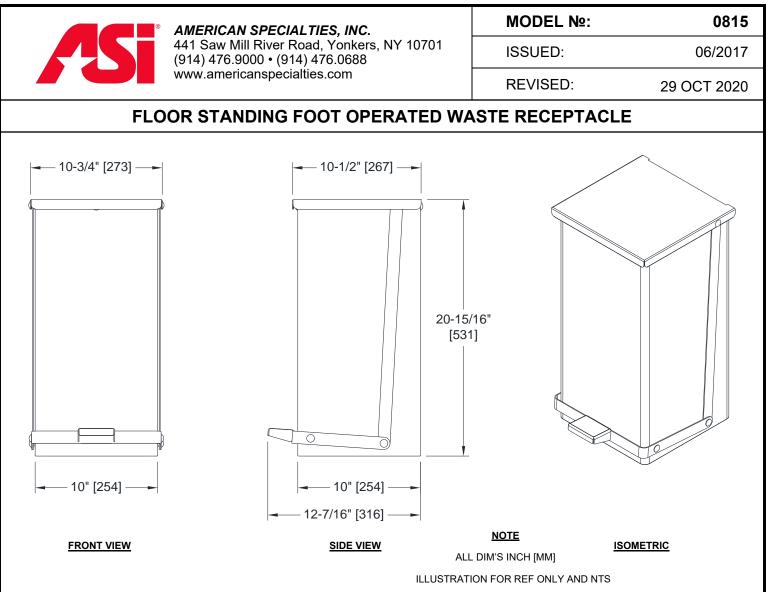

## **SPECIFICATION**

Floor Standing Foot Operated Waste Receptacle shall hold 8 Gal. (30.7 L) of waste material. Waste receptacle body shall be 22 gage type 304 stainless steel alloy 18-8 and top shall be 18 gage. Top shall be attached to body with a stainless steel multi-staked piano hinge. Foot pedal & straps shall be 14 gage. Waste receptacle shall have hemmed edges for safety and shall have pull clamps for hanging a disposable trash bag (by others). Structural assembly of all components shall be of welded construction. All exposed surfaces shall be satin finish and be protected during shipment with PVC film easily removable after installation.

## **INSTALLATION**

Waste receptacle is free standing and should be placed in appropriate position on finished floor.