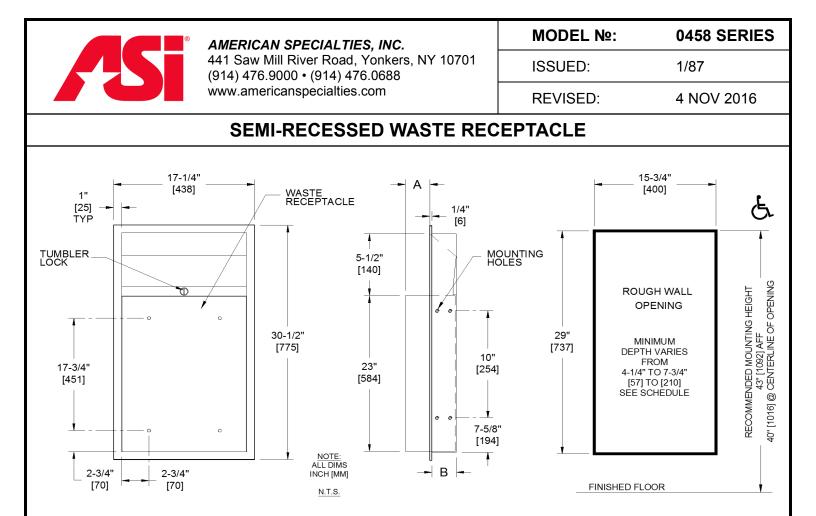

## **SPECIFICATION**

Semi-Recessed Waste Receptacle shall have a capacity of 12 gal (46 L), or 18 gal (68 L) depending upon option chosen (see chart). Frame, waste receptacle and cabinet shall be fabricated of 22 gauge stainless steel alloy 18-8, type 304. Waste receptacle shall have hemmed edges for safety and shall have internal hooks for hanging a reusable vinyl bag (optional, supplied separately, model 58-PY for 12 gal or 25-PY for 18 gal). A tumbler lock keyed alike to other ASI washroom equipment shall retain waste receptacle. Face trim shall be 1" [25] wide formed from one piece with no miters, welding or open seams and have 1/4" [6] square return to wall. Structural assembly of all components shall be of welded construction. All exposed surfaces shall be satin finish and be protected during shipment with PVC film easily removable after installation.

| MODEL №         | Α         | В            | CAPACITY      | <b>RWO -DEPTH</b> |
|-----------------|-----------|--------------|---------------|-------------------|
| 0458            | 4" [102]  | 4" [102]     | 12 gal (46 L) | 4-1/4" [108]      |
| 0458-CX         | 1/2" [13] | 7-1/2" [191] | 12 gal (46 L) | 7-3/4" [197]      |
| 0458- <b>DX</b> | 8" [203]  | 4" [102]     | 18 gal (68 L) | 4-1/4" [108]      |

## **INSTALLATION**

Mount unit in wall recess using  $N_{2}$  10 self-tapping screws (by others) through concealed mounting holes provided. Note that top of rough wall opening (RWO) is 3/4" [19] below top of unit.

## RWO required is 15-3/4" W x 29" H x \_\_\_\_\_RWO Depth [400 x 737 x \_\_\_\_\_ SEE TABLE]