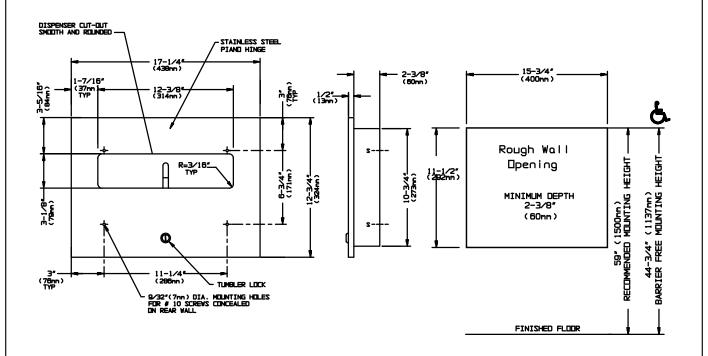

## **SPECIFICATION**

Recessed Toilet Seat Cover Dispenser shall hold and dispense 500 standard single or half-fold paper toilet seat covers contained in supply box and shall have cabinet, frame and door fabricated of alloy 18-8 stainless steel, type 304. Cabinet shall be  $N^{\circ}20$  gauge with a 1" (25mm) wide perimeter return to lay flat against wall or partition. Door shall be fabricated of 18 gauge with a 1/2" (13mm) square return to wall with no open seams visible on door face. Door shall be attached to top of cabinet with a full length 3/16" (5mm) dia. stainless steel multi-staked piano hinge and shall be held closed with a tumbler lock keyed alike to other ASI washroom equipment. All exposed surfaces shall be  $N^{\circ}4$  satin finish and shall be protected during shipment with a PVC film easily removable after installation. Cover dispensing slot shall have a fully deburred flat edge for snag-free dispensing and user safety. Structural assembly of cabinet and door components shall be of welded construction and shall have no exposed fasteners or welded seams.

### INSTALLATION

Unit is mounted in wall recess using  $N^{\circ}$  10 self tapping screws (by others). Mounting holes are provided in side and rear walls of cabinet and are accessible through door for installation. Note that top of dispenser slot is 2-1/2" (64mm) below top of rough wall opening.

Rough Wall Opening required is.... 15-3/4"W x 11-1/2"H x 2-1/2"D. (400mm x 292mm x 64mm).