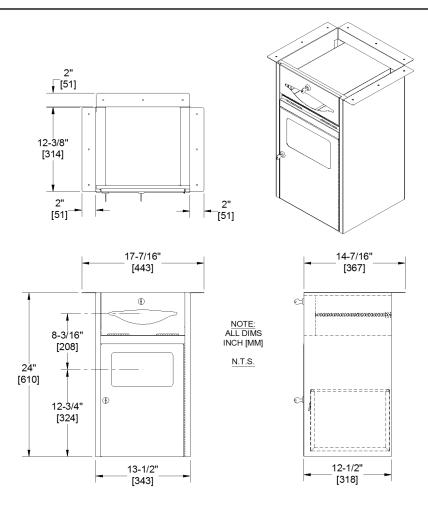

## **INSTALLATION**

Mount unit under vanity using nine (9) № 10 self-tapping screws (by others) through concealed mounting holes provided in top flanges. Minimum height of underside vanity mounting surface is 30" [762] AFF. Minimum counter depth is 28" [711] to allow cabinet front to be behind edge of counter.