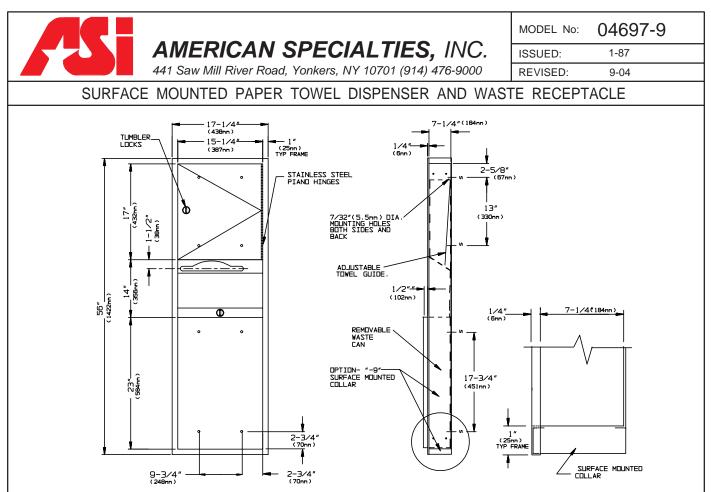

## **SPECIFICATION**

Surface Mounted Paper Towel Dispenser and Waste Receptacle shall hold and dispense 600 C-fold, 800 multi-fold or 1100 single-fold paper towels and shall have a disposal capacity 12 gal (46 liters). Unit shall be fabricated of alloy 18-8 stainless steel, type 304, 22 gauge with N<sup> $\circ$ </sup> 4 satin finish and be protected during shipment with a PVC film easily removable after installation. Adjustable guide shall be provided to allow dispensing of multi-fold or C-fold paper towels. Face trim shall be one piece construction with no miters or welding and shall be 1" (25.4mm) wide and have 1/4" (6.35mm) square return to surround collar. Cabinet shall have no exposed fastening devices or spot welded seams. Dispenser door shall be double pan construction with No-Flex core and shall be mounted to cabinet body on a 3/16" (4.8mm) dia. heavy duty stainless steel multi-staked piano hinge. Dispenser door and disposal unit shall have tumbler locks keyed alike to other ASI washroom equipment. Unit shall be provided with SM collar to convert to surface mounting.

## **INSTALLATION**

For general utility mount unit 16" (106mm) above finished floor (AFF) from bottom of unit. Secure unit to wall with Nº 10 self-tapping screws (by others) through concealed mounting holes. For compliance with ADA Accessibility Guidelines, install unit so that towel dispenser slot is 54" (1372mm) maximum AFF if clear floor side reach access is provided. or 48" (1219mm) maximum AFF if clear forward reach access is only provided. SM collar is installed on cabinet prior to mounting on wall following procedure described on SM Collar Data Sheet.