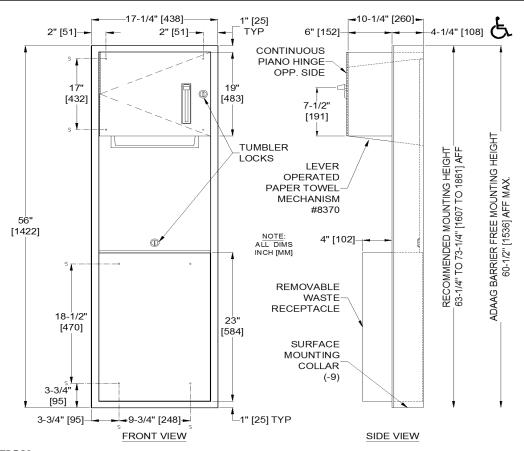

# **SPECIFICATION**

Surface Mounted Roll Paper Towel Dispenser and Waste Receptacle supplied with SM collar shall hold and dispense one 8" diameter [Ø203] x 8" or 9" [203/229] wide standard towel roll up to 800 ft [244m] long and one stub roll up to 4" diameter [Ø102] and shall have a waste capacity of 12 gal [46 liters]. Unit frame, cabinet, waste container and SM collar shall be 22 gauge stainless steel type 304 alloy 18-8. Towel dispenser door and unit back plate for mechanism shall be same grade 18 gauge. All exposed surfaces shall have satin finish protected by PVC film easily removed after installation. Towel dispensing slot shall be smooth and burr-free for snag-free dispensing and user safety. Door shall be attached to cabinet at side with a full-length 3/16" diameter [Ø4.8]stainless steel multi-staked piano hinge and be held closed with a tumbler lock keyed alike to other ASI washroom equipment. Waste container shall have hemmed edges for safety and shall be retained by a tumbler lock keyed alike to other ASI washroom equipment. Face trim shall be 1" [25.4] wide formed from one piece with no exposed miters, welding or open seams on face and have 1/4" [6.4] square returns to collar. Structural assembly of all components shall be of welded construction.

## INSTALLATION

Surface mount unit to wall using № 10 self-tapping screws (by others) through concealed mounting holes provided. SM collar is installed on cabinet prior to mounting on wall following procedure described on SM Collar TDS. For compliance with 2010 ADA Accessibility Standards, install unit so that towel dispenser lever is 48" maximum above finished floor (AFF).

#### **OPERATION**

Towels are fed by lever action until supply is depleted. Towel feed length is adjustable for economy by pin (supplied) limiting of lever stroke length. Unit may be reloaded with a full roll to automatically start when finished with an existing partial roll. Waste container is emptied manually on cycle determined by maintenance needs. Locking compartment and receptacle retainer prevents unauthorized access and removal.