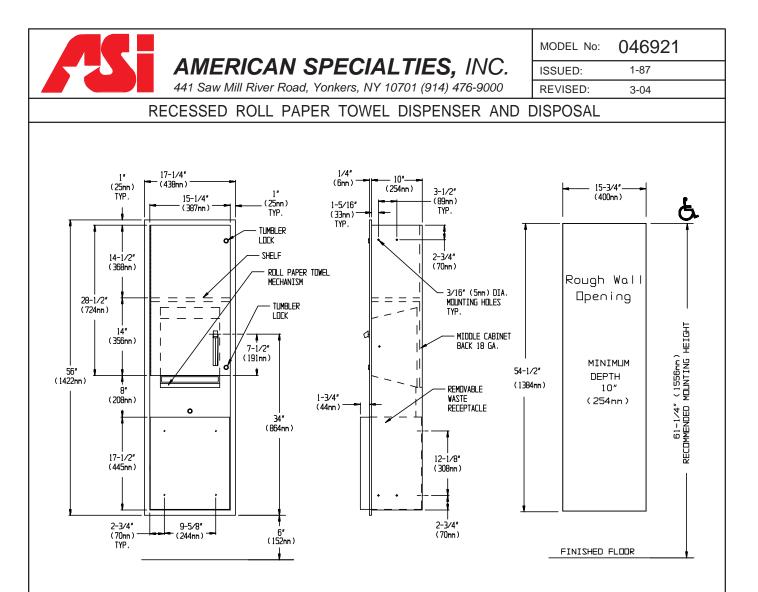

## SPECIFICATION

Roll Towel Dispenser and Disposal shall hold and dispense one 8" or 9" wide standard towel roll up to 800 ft. (244m) long and one stub roll up to 4" (102mm) diameter and shall have a waste capacity of 13.3 gal (50.4 liters). Unit frame, waste container and cabinet shall be fabricated of alloy 18-8 stainless steel, type 304, N<sup>o</sup> 22 gauge; towel dispenser door shall be same grade N<sup>o</sup>18 gauge; unit back plate for mechanism shall be fabricated of N<sup>o</sup>18 gauge; all exposed surfaces shall have N<sup>o</sup>4 satin finish protected by a plastic PVC film easily removed after installation. Towel dispensing slot shall be smooth and burr-free for snag-free dispensing and user safety. Door shall be attached to cabinet at side with a full length 3/16" dia. stainless steel multi-staked piano hinge and be held closed with a tumbler lock keyed alike to other ASI Washroom Equipment. Waste container shall have hemmed edges for safety and shall be retained by a tumbler lock keyed alike to other ASI Washroom Equipment. Face trim shall be 1" (25mm) wide formed from one piece with no mitres, welding or open seams and have 1/4" (6mm) square return to wall. Structural assembly of all components shall be of welded construction.

## INSTALLATION

Unit is mounted in wall recess using N $^{\circ}10$  self tapping screws (by others) through concealed mounting holes provided. Note that top of rough wall opening is 3/4" (19mm) below top of unit.

Rough Wall Opening required is..... 15-3/4"W x 54-1/2"H x 10-1/4"D. (400mm x 1384mm x 260mm).