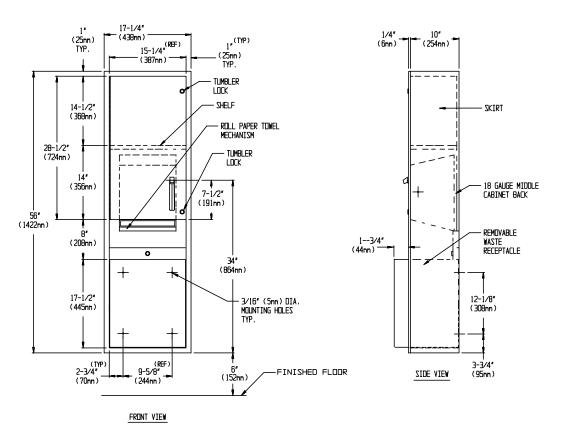

#### SPECIFICATION

Surface Mounted Roll Paper Towel Dispenser and Disposal shall hold and dispense one 8" or 9" wide standard towel roll up to 800 ft. (244m) long and one stub roll up to 4" (102mm) diameter and shall have a waste capacity of 13.3 gal (50.4 liters). Unit frame, waste container and cabinet shall be fabricated of alloy 18-8 stainless steel, type 304, Nº 22 gauge; towel dispenser door shall be same grade Nº 18 gauge; unit back plate for mechanism shall be fabricated of Nº 18 gauge; all exposed surfaces shall have Nº 4 satin finish protected by a plastic PVC film easily removed after installation. Towel dispensing slot shall be smooth and burr-free for snag-free dispensing and user safety. Door shall be attached to cabinet at side with a full length 3/16" dia. stainless steel multi-staked piano hinge and be held closed with a tumbler lock keyed alike to other ASI Washroom Equipment. Waste container shall have hemmed edges for safety and shall be retained by a tumbler lock keyed alike to other ASI Washroom Equipment. Face trim shall be 1" (25mm) wide formed from one piece with no mitres, welding or open seams and have 1/4" (6mm) square return to surrounding surface mounted collar. Structural assembly of all components shall be of welded construction. Cabinet shall have no exposed fastening devices or spot welded seams. Unit shall be supplied with SM collar to convert to surface mounting.

## INSTALLATION

Unit is surface mounted on wall using  $N^010$  self tapping screws (by others) through concealed mounting holes provided. For compliance with ADA Accessibility Guidelines, unit should be installed so that towel dispenser lever is 54" (1372mm) maximum above finished floor (AFF) if clear floor side reach access is provided or 48" (1219mm) maximum AFF if clear floor forward reach access only is provided. SM collar is installed on cabinet prior to mounting on wall following procedure described on SM Collar Data Sheet.

### **OPERATION**

Towels are fed by lever action until supply is depleted. Towel feed length is adjustable for economy by pin (supplied) limiting of lever stroke length. Unit may be reloaded with a full roll to automatically start when finished with an existing partial roll. Waste container is emptied manually on cycle determined by maintenance needs.