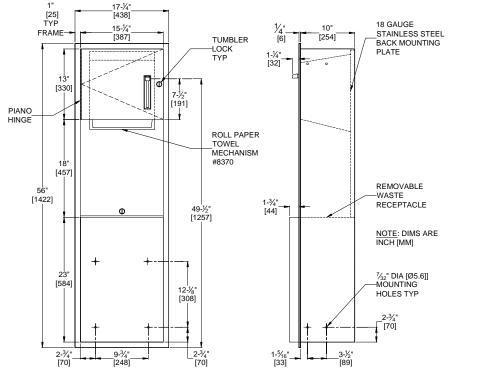

### **SPECIFICATION**

Recessed Roll Paper Towel Dispenser and Waste Receptacle shall hold and dispense one 8" diameter ( $\emptyset$ 203) x 8" or 9" (203/229) wide standard towel roll up to 800 feet (244m) long and one stub roll up to 4" diameter ( $\emptyset$ 102) and shall have a waste capacity of 18 gallons (68 liters). A lever operated dispensing mechanism shall be supplied. Cabinet, frame and waste container shall be fabricated of 22 gauge type 304 stainless steel alloy 18-8. Towel dispenser door and unit back plate for mechanism shall be fabricated of same grade 18 gauge. All exposed surfaces shall have N<sup>o</sup> 4 satin finish protected by PVC film easily removed after installation. Towel dispensing slot shall be smooth and burr-free for snag-free dispensing and user safety. Door shall be attached to cabinet at side with a full-length 3/16" diameter ( $\emptyset$ 4.8) stainless steel multi-staked piano hinge and be held closed with a tumbler lock keyed alike to other ASI washroom equipment. Waste container shall be 1" (25.4) wide formed from one piece with no miters, welding or open seams and have 1/4" (6.4) square return to wall. Structural assembly of all components shall be of welded construction.

### **INSTALLATION**

Install unit in wall recess using four (4) N<sup>2</sup> 10 self-tapping screws (by others) through concealed mounting holes provided. Note that top of Rough Wall Opening (RWO) is 3/4" (19) below top of unit. Suggested mounting height is 55" (1397) AFF to lever handle. For reduced height compliance with 6" (152) curb and compliance with ADA Accessibility Guidelines see Model N<sup>2</sup>'s 0463 or 046921 series.

## RWO required is 15-3/4" W x 54-1/2" H x 10" D minimum (400 x 1384 x 254)

### **OPERATION**

Towels are fed by lever action until supply is depleted. Towel feed length is adjustable for economy by pin (supplied) limiting of lever stroke length. Unit may be reloaded with a full roll to automatically start when finished with an existing partial roll. Waste container is emptied manually on cycle determined by maintenance needs. Locking compartment and receptacle retainer prevents unauthorized access or removal.