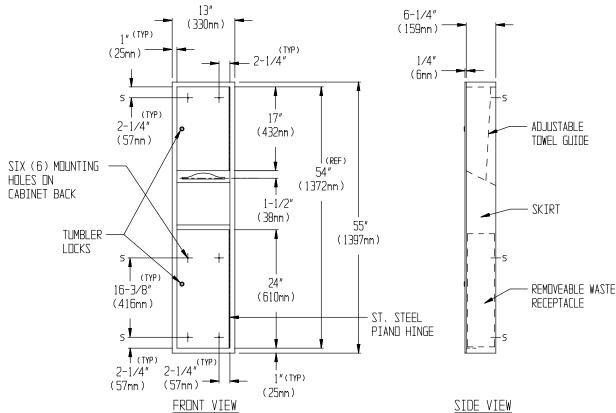

### **SPECIFICATION**

Surface Mounted Paper Towel Dispenser and Waste Receptacle shall hold and dispense 800 standard multi-fold or 600 standard C-fold or 1100 standard single fold paper towels and shall have a waste capacity of 7 gal. (26 liters). Towel dispenser, door, frame, waste container and cabinet shall be fabricated of alloy 18-8 stainless steel, type 304, 22 gauge; all exposed surfaces shall have N°4 satin finish. Towel dispensing slot shall have a fully hemmed-in rolled edge for snag-free dispensing and user safety. Adjustable guide shall be provided to allow dispensing of multi-fold or C-fold paper towels. Doors shall be fabricated in double-pan construction with fiberboard filler and shall be attached to cabinet at side with a full length 3/16" dia. stainless steel multi-staked piano hinge and be held closed with tumbler locks keyed alike to other ASI washroom equipment. Waste container shall have hemmed edges for safety. Face trim shall be 1" (25mm) wide formed from one piece with no mitres, welding or open seams and have 1/4" (6mm) square return to wall. Structural assembly of all components shall be of welded construction. Unit shall be supplied with SM collar to convert to surface mounting.

#### INSTALLATION

Unit is surface mounted to wall using  $N^{\circ}$  10 self tapping screws (by others) through concealed mounting holes provided. For compliance with ADA Accessibility Guidelines, unit should be installed so that towel dispenser slot is 54" (1372mm) maximum above finished floor (AFF) if clear floor side reach access is provided or 48" (1219mm) maximum AFF if clear floor forward reach access only is provided. SM collar is installed on cabinet prior to mounting on wall following procedure described on SM Collar Data Sheet.