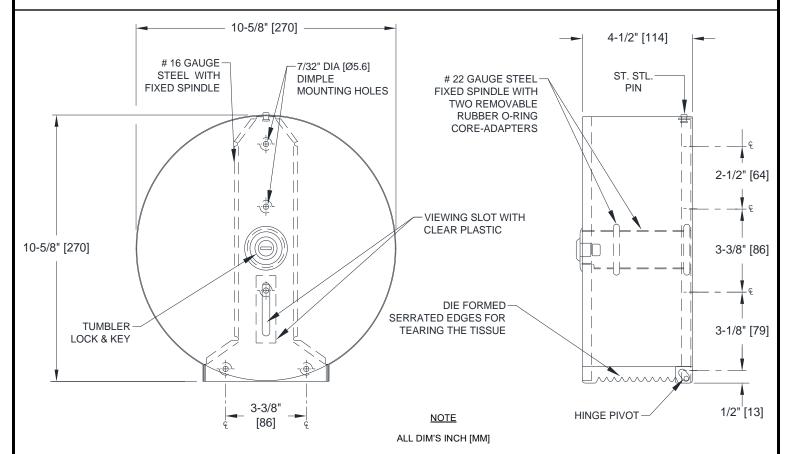

#### **SPECIFICATION**

Surface Mounted Jumbo-Roll Toilet Paper Dispenser shall hold one (1) roll up to 10" Dia [Ø254] with 1-5/8" Dia [Ø41,3] core or 2-1/4" Dia [Ø57] core. Cover shall be 22 gage type 304 Stainless Steel alloy 18-8 with a satin finish (or Powder Coated (PC) Matte Black finish if suffix -41 is added to Model №). Rear of cabinet shall have five (5) mounting holes to suit № 8 or № 10 flat head screws. Cover shall be of one piece construction hung on stainless steel pin hinges and shall be held closed by a tumbler lock keyed to other ASI washroom equipment with key provided. A viewing slot with clear plastic window shall be provided. Unit shall accommodate smaller core size roll by removing the rubber core adapter O-rings. Opening on bottom of cabinet shall have stainless steel teeth for toilet tissue tearing on both sides. Cover at top shall have shoulder pin to interlock back plate when closed.

## **OPERATION**

One (1) 10" [Ø254] OD jumbo roll of toilet paper is mounted over 2-1/4" [Ø57] ID core adapter. One roll with (1) 1-5/8" [Ø41,3] ID core may be used by removing the rubber core adapter rings. Viewing slot continuously reveals tissue level. Key locked cover prevents unauthorized access or removal. Roll is replaced on a cycle determined by maintenance needs.