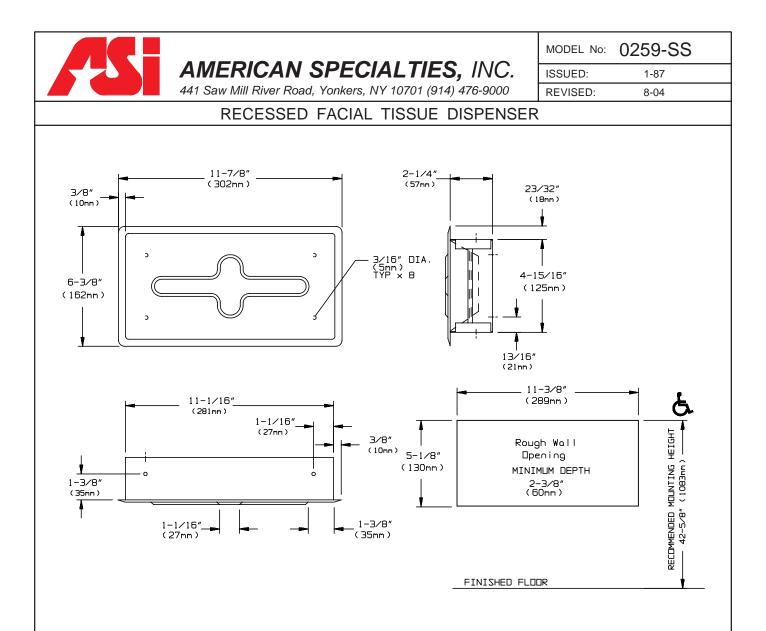

## **SPECIFICATION**

Recessed Facial Tissue Dispenser shall hold and dispense 150 two-ply sheets or 300 single sheets. Cover shall be fabricated of alloy 18-8 stainless steel, type 304, 22 gauge with N<sup>o</sup> 4 satin finish and be protected during shipment with a PVC film easily removable after installation. Cover shall be held closed by hooks located on each side and shall correspond to clips located on side walls of dispenser body. Cover shall be supplied with tissue dispensing slot and shall be smooth and rounded. Cabinet shall have mounting holes located all around.

#### **INSTALLATION**

Secure dispenser with screws (by others) through mounting holes in rear of cabinet.

## Rough Wall Opening (RWO) required is..... 11-3/8" W x 5-1/8" H x 2-3/8" D (289mm x 130mm x 60mm)

### **OPERATION**

To refill the dispenser, remove the cover by pulling on face plate and disengaging the hooks from the side wall clips and reload with supply box. Fit the first sheet through the slot to start, then replace the cover.