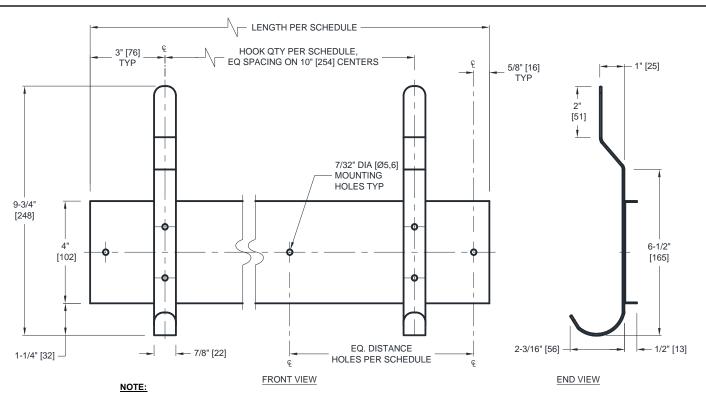

## **UTILITY HOOK STRIP**

ALL DIM'S INCH [MM]

ILLUSTRATION FOR REF ONLY AND NTS

| SCHEDULE OF AVAILABILITY |                  |                      |                                |
|--------------------------|------------------|----------------------|--------------------------------|
| Model №                  | Length inch [mm] | <b>Hook Quantity</b> | <b>Mounting Holes Quantity</b> |
| 1307-3                   | 26" [660]        | 3                    | 2                              |
| 1307-4                   | 36" [914]        | 4                    | 3                              |
| 1307-5                   | 46" [1168]       | 5                    | 4                              |
| 1307-6                   | 56" [1422]       | 6                    | 4                              |

## **SPECIFICATION**

Utility Hook Strip shall be type 304 stainless steel alloy 18-8. Mounting channel shall be 20 gauge with top and bottom edges returning 1/2" [13] to wall. Heavy-duty hooks shall be one piece formed of 14 gauge. All exposed surfaces shall be satin finish. Unit shall be supplied with hooks and mounting holes corresponding with length as per schedule.