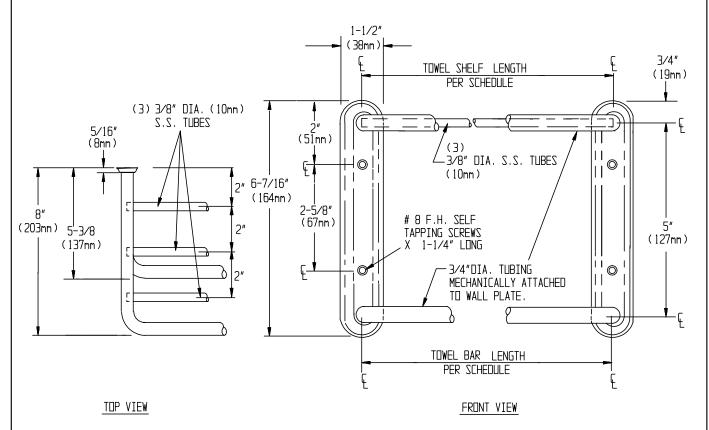

## **SPECIFICATION**

Surface Mounted Towel Shelf with Drying Rod shall be fabricated of stainless steel alloy 18-8, type 304. Wall mounting plates shall be formed for strength with dimpled mounting holes. Cross tubes shall be 3/8" diameter (Ø10mm) and shall be held in receiver holes in continuous 3/4" diameter (Ø19mm) formed mounting frame mechanically retained in wall plates. Drying rod below shelf shall be 3/4" diameter (Ø19mm) formed tube mechanically retained in wall plates. Surface finish of entire unit shall be bright. Length shall be as chosen from schedule and indicated by code suffix.