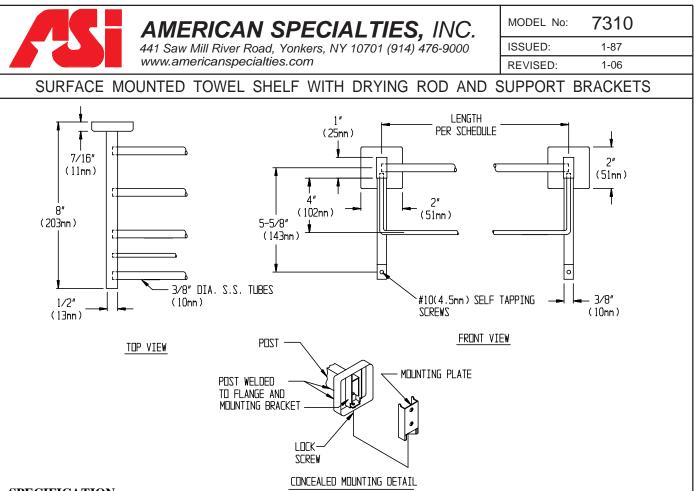

## **SPECIFICATION**

Surface Mounted Towel Shelf with Drying Rod and Support Brackets shall be fabricated of stainless steel alloy 18-8, type 304. Shelf posts shall be  $1/2" \times 1" (13mm \times 25mm)$  rectangular tubing with formed mounting flange and bracket welded on end. Cross tubes shall be 3/8" diameter (Ø10mm) and shall be held in receiver holes in support posts. A solid stainless steel 1/4" diameter (Ø 6.4mm) drying rod shall be attached at midpoint of support posts and support brackets shall be provided. Mounting plates shall be included and shall be 18 gauge. Stainless steel setscrews shall be provided on bottom perimeter of flanges to lock unit to mounting plates. Surface finish shall be bright or satin as chosen by option and indicated by code suffix. Length shall be as chosen from schedule and indicated by code suffix.

## **INSTALLATION**

Surface mount unit on wall using N<sup>o</sup> 10 self tapping screws (by others) through holes provided in mounting plates into suitable prepared mountings (by others) or other suitable mounting hardware (by others) to suit wall conditions. Hang post and flange assembly on mounting plates and tighten setscrews to lock unit to plates. For compliance with ICC/ANSI A-117.1-2003 and ADA Accessibility Guidelines install unit with top of shelf 48" (1219mm) maximum above finished floor (MAX AFF) if clear floor forward reach or if clear floor side reach access only is provided or 46" (1168mm) MAX AFF if side reach access over an obstruction (e.g. vanity) with reach depth greater than 10" (254mm) and less than 25" (635mm) is only provided or 44" (1118mm) MAX AFF if forward reach over an obstruction (e.g. commode) with reach depth greater than 20" (508mm) and less than 25" (635mm) is only provided. For general utility install 68" (1727mm) MAX AFF.