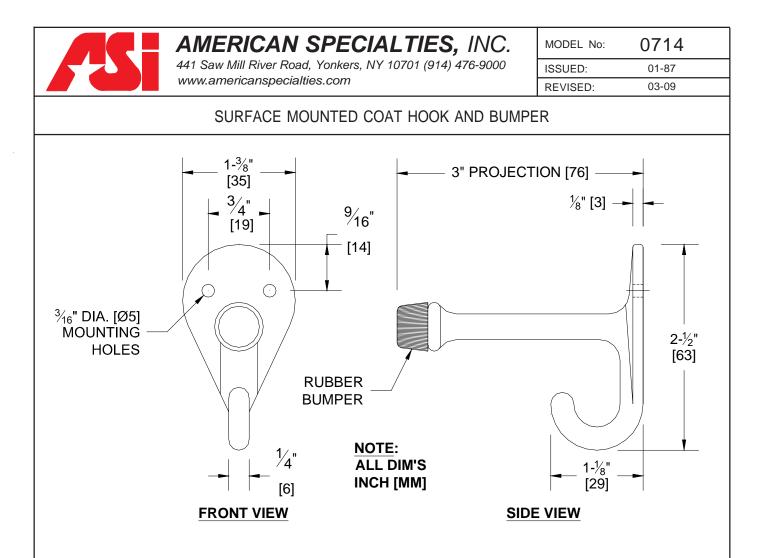

## **SPECIFICATION**

Surface Mounted Coat Hook and Bumper shall be fabricated of chrome plated brass with a black neoprene bumper to protect wall and or partition surfaces. Two (2) mounting holes capable of accommodating  $N^{\circ}$  10 screws (supplied by others) are provided for anchoring unit to wall.

## **INSTALLATION**

Bumper is surface mounted to wall or partition using  $N^{\circ}$  10 pan head tapping screws (supplied by others).

**Accessory Specialties** 

AMERICAN DISPENSER

Desert Ray Products